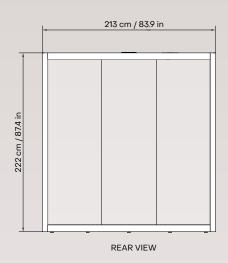

#### **GENERAL PRODUCT INFO**

| Exterior size     | 213 × 222 × 98 cm                                                              |
|-------------------|--------------------------------------------------------------------------------|
| (W×H×D)           | 83.9 × 87.4 × 38.6 in                                                          |
| Interior size     | 200 × 204 × 91 cm                                                              |
| (W×H×D)           | 78.7 × 80.3 × 35.8 in                                                          |
| Weight (net)      | 490 kg / 1080 lb                                                               |
| Door handedness   | left- and right-handed door in one                                             |
| Air ventilation   | low consumption air circulation system (max 5.1 W)                             |
| Air flow          | air circulation speed is more than 55 l/s (198 m³/h) (117 ft³/min)             |
| Lighting          | energy-efficient LED light (28 W, 4000 K, 2240 lm)                             |
| Power outlets     | 2 × 110-230 V or 1 × 110-230 V + 1 × USB-A/C                                   |
| Power cord        | 3 m / 9 ft 10 in                                                               |
| Exterior material | painted sheet metal                                                            |
| Glass             | sound control laminated safety glass                                           |
| Floor             | antistatic and stain resistant low loop pile carpet for public spaces, EN 1307 |
| Acoustic surfaces | acoustic EchoFree panel                                                        |
| Adjustable glides | for easy leveling from inside the booth                                        |