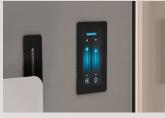

### Extra features

Retractable coat/bag hook

Air flow and lighting dimmer

Occupancy light

#### **EXTRA FEATURE**

| Retractable coat/bag hook    | A practical and nice-looking foldable hook for coat or bag                                                      |
|------------------------------|-----------------------------------------------------------------------------------------------------------------|
| Air flow and lighting dimmer | A well-designed and functional touch screen to adjust air-flow speed and lights to create your own comfort zone |
| Occupancy light              |                                                                                                                 |