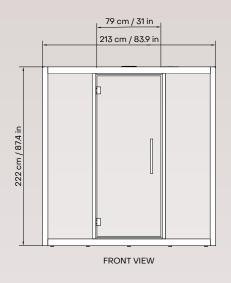

#### **GENERAL PRODUCT INFO**

| Exterior size     | 213 × 222 × 98 cm                                                              |
|-------------------|--------------------------------------------------------------------------------|
| (W×H×D)           | 83.9 × 87.4 × 38.6 in                                                          |
| Interior size     | 200 × 204 × 91 cm                                                              |
| (W×H×D)           | 78.7 × 80.3 × 35.8 in                                                          |
| Weight (net)      | 490 kg / 1080 lb                                                               |
| Door handedness   | left- and right-handed door in one                                             |
| Air ventilation   | low consumption air circulation system (max 5.1 W)                             |
| Air flow          | air circulation speed is more than 55 l/s (198 m³/h) (117 ft³/min)             |
| Lighting          | energy-efficient LED light (28 W, 4000 K, 2240 lm)                             |
| Power outlets     | 2 × 110-230 V or 1 × 110-230 V + 1 × USB-A/C                                   |
| Power cord        | 3 m / 9 ft 10 in                                                               |
| Exterior material | painted sheet metal                                                            |
| Glass             | sound control laminated safety glass                                           |
| Floor             | antistatic and stain resistant low loop pile carpet for public spaces, EN 1307 |
| Acoustic surfaces | acoustic EchoFree panel                                                        |
| Adjustable glides | for easy leveling from inside the booth                                        |