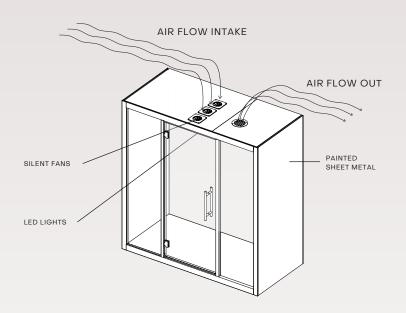

Made by the team behind Silen Space, the Chatbox is a simplified version of our most popular phone booth, leaving only the essential purpose in its simplest functional form.

 $\Re$ Ventilation

> Chatbox uses a technology that keeps the booths ventilated, ensuring fresh air throughout your time spent inside.

#### **GENERAL PRODUCT INFO**

| Exterior size     | 213 × 222 × 98 cm                                                              |
|-------------------|--------------------------------------------------------------------------------|
| (W×H×D)           | 83.9 × 87.4 × 38.6 in                                                          |
| Interior size     | 200 × 204 × 91 cm                                                              |
| (W×H×D)           | 78.7 × 80.3 × 35.8 in                                                          |
| Weight (net)      | 490 kg / 1080 lb                                                               |
| Door handedness   | left- and right-handed door in one                                             |
| Air ventilation   | low consumption air circulation system (max 5.1 W)                             |
| Air flow          | air circulation speed is more than 55 l/s (198 m³/h) (117 ft³/min)             |
| Lighting          | energy-efficient LED light (28 W, 4000 K, 2240 lm)                             |
| Power outlets     | 2 × 110-230 V or 1 × 110-230 V + 1 × USB-A/C                                   |
| Power cord        | 3 m / 9 ft 10 in                                                               |
| Exterior material | painted sheet metal                                                            |
| Glass             | sound control laminated safety glass                                           |
| Floor             | antistatic and stain resistant low loop pile carpet for public spaces, EN 1307 |
| Acoustic surfaces | acoustic EchoFree panel                                                        |
| Adjustable glides | for easy leveling from inside the booth                                        |