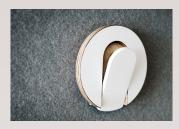

### Extra features

Retractable coat/bag hook

Air flow and lighting dimmer

Occupancy light

#### **EXTRA FEATURE**

| Retractable coat/bag hook    | A practical and nice-looking foldable hook for coat or bag                                                      |
|------------------------------|-----------------------------------------------------------------------------------------------------------------|
| Air flow and lighting dimmer | A well-designed and functional touch screen to adjust air-flow speed and lights to create your own comfort zone |
| Occupancy light              |                                                                                                                 |