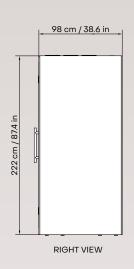

#### **GENERAL PRODUCT INFO**

| Exterior size     | 213 × 222 × 98 cm                                                              |
|-------------------|--------------------------------------------------------------------------------|
| (W×H×D)           | 83.9 × 87.4 × 38.6 in                                                          |
| Interior size     | 200 × 204 × 91 cm                                                              |
| (W×H×D)           | 78.7 × 80.3 × 35.8 in                                                          |
| Weight (net)      | 490 kg / 1080 lb                                                               |
| Door handedness   | left- and right-handed door in one                                             |
| Air ventilation   | low consumption air circulation system (max 5.1 W)                             |
| Air flow          | air circulation speed is more than 55 l/s (198 m³/h) (117 ft³/min)             |
| Lighting          | energy-efficient LED light (28 W, 4000 K, 2240 lm)                             |
| Power outlets     | 2 × 110-230 V or 1 × 110-230 V + 1 × USB-A/C                                   |
| Power cord        | 3 m / 9 ft 10 in                                                               |
| Exterior material | painted sheet metal                                                            |
| Glass             | sound control laminated safety glass                                           |
| Floor             | antistatic and stain resistant low loop pile carpet for public spaces, EN 1307 |
| Acoustic surfaces | acoustic EchoFree panel                                                        |
| Adjustable glides | for easy leveling from inside the booth                                        |