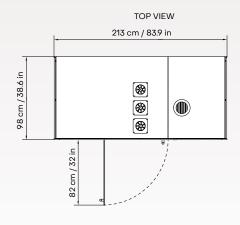

#### **GENERAL PRODUCT INFO**

| Exterior size     | 213 × 222 × 98 cm                                                              |
|-------------------|--------------------------------------------------------------------------------|
| (W×H×D)           | 83.9 × 87.4 × 38.6 in                                                          |
| Interior size     | 200 × 204 × 91 cm                                                              |
| (W×H×D)           | 78.7 × 80.3 × 35.8 in                                                          |
| Weight (net)      | 490 kg / 1080 lb                                                               |
| Door handedness   | left- and right-handed door in one                                             |
| Air ventilation   | low consumption air circulation system (max 5.1 W)                             |
| Air flow          | air circulation speed is more than 55 l/s (198 m³/h) (117 ft³/min)             |
| Lighting          | energy-efficient LED light (28 W, 4000 K, 2240 lm)                             |
| Power outlets     | 2 × 110-230 V or 1 × 110-230 V + 1 × USB-A/C                                   |
| Power cord        | 3 m / 9 ft 10 in                                                               |
| Exterior material | painted sheet metal                                                            |
| Glass             | sound control laminated safety glass                                           |
| Floor             | antistatic and stain resistant low loop pile carpet for public spaces, EN 1307 |
| Acoustic surfaces | acoustic EchoFree panel                                                        |
| Adjustable glides | for easy leveling from inside the booth                                        |