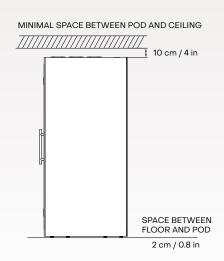

#### **GENERAL PRODUCT INFO**

| Exterior size     | 213 × 222 × 98 cm                                                              |
|-------------------|--------------------------------------------------------------------------------|
| (W×H×D)           | 83.9 × 87.4 × 38.6 in                                                          |
| Interior size     | 200 × 204 × 91 cm                                                              |
| (W×H×D)           | 78.7 × 80.3 × 35.8 in                                                          |
| Weight (net)      | 490 kg / 1080 lb                                                               |
| Door handedness   | left- and right-handed door in one                                             |
| Air ventilation   | low consumption air circulation system (max 5.1 W)                             |
| Air flow          | air circulation speed is more than 55 l/s (198 m³/h) (117 ft³/min)             |
| Lighting          | energy-efficient LED light (28 W, 4000 K, 2240 lm)                             |
| Power outlets     | 2 × 110-230 V or 1 × 110-230 V + 1 × USB-A/C                                   |
| Power cord        | 3 m / 9 ft 10 in                                                               |
| Exterior material | painted sheet metal                                                            |
| Glass             | sound control laminated safety glass                                           |
| Floor             | antistatic and stain resistant low loop pile carpet for public spaces, EN 1307 |
| Acoustic surfaces | acoustic EchoFree panel                                                        |
| Adjustable glides | for easy leveling from inside the booth                                        |