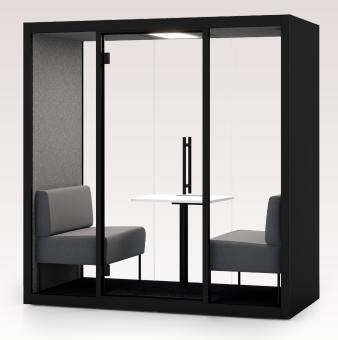

## **Chatbox Duo**

A private meeting room in an instant

Duo helps you to connect, collaborate and focus in private.

Keep your conversations private while keeping background noise out.

င္ပို္ Made by Silen

Made by the team behind Silen Space, the Chatbox is a simplified version of our most popular phone booth, leaving only the essential purpose in its simplest functional form.

 $\Re$ Ventilation

> Chatbox uses a technology that keeps the booths ventilated, ensuring fresh air throughout your time spent inside.

#### **CHATBOX DUO**