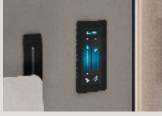

## Extra features

Retractable coat/bag hook

Air flow and lighting dimmer

Occupancy light

#### **EXTRA FEATURE**

| A practical and nice-looking foldable hook for coat or bag                                                      |
|-----------------------------------------------------------------------------------------------------------------|
| A well-designed and functional touch screen to adjust air-flow speed and lights to create your own comfort zone |
|                                                                                                                 |
| Magnetic laminate surface                                                                                       |
| Universal bracket in accordance with VESA standard, for up to 32" screen (screen not included)                  |
| Bracket for a tablet (tablet and booking system not included)                                                   |
| Readiness for video conferencing system (includes only necessary ports and brackets)                            |
| Video conferencing system with screen bracket (excl. screen)                                                    |
|                                                                                                                 |