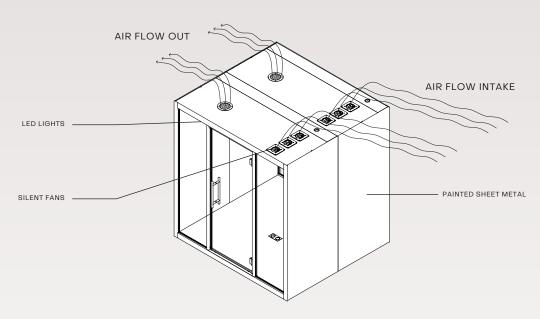

Made by the team behind Silen Space, the Chatbox is a simplified version of our most popular phone booth, leaving only the essential purpose in its simplest functional form.

**Ventilation** 

Chatbox uses a technology that keeps the booths ventilated, ensuring fresh air throughout your time spent inside.

#### **GENERAL PRODUCT INFO**

| Exterior size     | 213 × 222 × 194 cm                                                             |
|-------------------|--------------------------------------------------------------------------------|
| (W×H×D)           | 83.9 × 87.4 × 76.2 in                                                          |
| Interior size     | 200 × 204 × 186 cm                                                             |
| (W×H×D)           | 78.7 × 80.3 × 73.3 in                                                          |
| Weight (net)      | 980 kg / 2160 lb                                                               |
| Door handedness   | left- and right-handed door in one                                             |
| Air ventilation   | low consumption air circulation system (max 10,2 W)                            |
| Air flow          | air circulation speed is more than 85 l/s (306 m³/h) (180 ft³/min)             |
| Lighting          | energy-efficient LED light (56 W, 4000 K, 4480 lm)                             |
| Power outlets     | 4 × 110-230 V or 2 × 110-230 V + 2 × USB-A/C                                   |
| Power cord        | 3 m / 9 ft 10 in                                                               |
| Exterior material | painted sheet metal                                                            |
| Glass             | sound control laminated safety glass                                           |
| Floor             | antistatic and stain resistant low loop pile carpet for public spaces, EN 1307 |
| Acoustic surfaces | acoustic EchoFree panel                                                        |
| Adjustable glides | for easy leveling from inside the booth                                        |