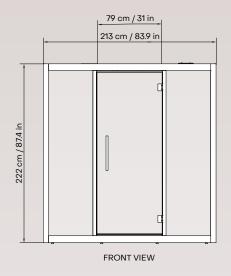

#### **GENERAL PRODUCT INFO**

| Exterior size     | 213 × 222 × 194 cm                                                             |
|-------------------|--------------------------------------------------------------------------------|
| (W×H×D)           | 83.9 × 87.4 × 76.2 in                                                          |
| Interior size     | 200 × 204 × 186 cm                                                             |
| (W×H×D)           | 78.7 × 80.3 × 73.3 in                                                          |
| Weight (net)      | 980 kg / 2160 lb                                                               |
| Door handedness   | left- and right-handed door in one                                             |
| Air ventilation   | low consumption air circulation system (max 10,2 W)                            |
| Air flow          | air circulation speed is more than 85 l/s (306 m³/h) (180 ft³/min)             |
| Lighting          | energy-efficient LED light (56 W, 4000 K, 4480 lm)                             |
| Power outlets     | 4 × 110-230 V or 2 × 110-230 V + 2 × USB-A/C                                   |
| Power cord        | 3 m / 9 ft 10 in                                                               |
| Exterior material | painted sheet metal                                                            |
| Glass             | sound control laminated safety glass                                           |
| Floor             | antistatic and stain resistant low loop pile carpet for public spaces, EN 1307 |
| Acoustic surfaces | acoustic EchoFree panel                                                        |
| Adjustable glides | for easy leveling from inside the booth                                        |