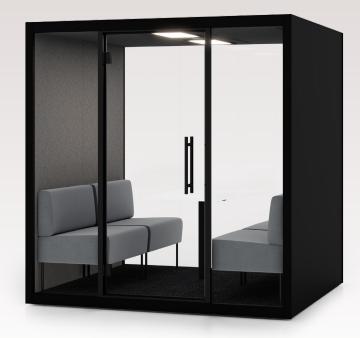

## **Chatbox Quattro**

A private room in the middle of your open office

A full-size meeting room in your office, that is ideal to co-create and brainstorm.

Keep your conversations private while keeping background noise out.

Made by the team behind Silen Space, the Chatbox is a simplified version of our most popular phone booth, leaving only the essential purpose in its simplest functional form.

**Ventilation** 

Chatbox uses a technology that keeps the booths ventilated, ensuring fresh air throughout your time spent inside.

(~) Quick assembly

It takes about an hour for two people to assemble.

Accessories? Check

- · Integrated or adjustable table
- · Sofa set with Gaia laptop tables