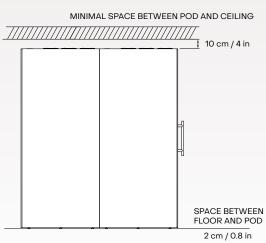

#### **GENERAL PRODUCT INFO**

| Exterior size     | 213 × 222 × 194 cm                                                             |
|-------------------|--------------------------------------------------------------------------------|
| (W×H×D)           | 83.9 × 87.4 × 76.2 in                                                          |
| Interior size     | 200 × 204 × 186 cm                                                             |
| (W×H×D)           | 78.7 × 80.3 × 73.3 in                                                          |
| Weight (net)      | 980 kg / 2160 lb                                                               |
| Door handedness   | left- and right-handed door in one                                             |
| Air ventilation   | low consumption air circulation system (max 10,2 W)                            |
| Air flow          | air circulation speed is more than 85 l/s (306 m³/h) (180 ft³/min)             |
| Lighting          | energy-efficient LED light (56 W, 4000 K, 4480 lm)                             |
| Power outlets     | 4 × 110-230 V or 2 × 110-230 V + 2 × USB-A/C                                   |
| Power cord        | 3 m / 9 ft 10 in                                                               |
| Exterior material | painted sheet metal                                                            |
| Glass             | sound control laminated safety glass                                           |
| Floor             | antistatic and stain resistant low loop pile carpet for public spaces, EN 1307 |
| Acoustic surfaces | acoustic EchoFree panel                                                        |
| Adjustable glides | for easy leveling from inside the booth                                        |