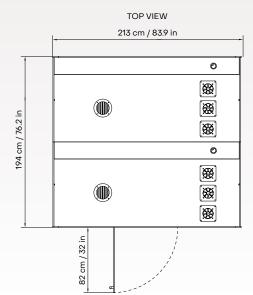

#### **GENERAL PRODUCT INFO**

| Exterior size     | 213 × 222 × 194 cm                                                             |
|-------------------|--------------------------------------------------------------------------------|
| (W×H×D)           | 83.9 × 87.4 × 76.2 in                                                          |
| Interior size     | 200 × 204 × 186 cm                                                             |
| (W×H×D)           | 78.7 × 80.3 × 73.3 in                                                          |
| Weight (net)      | 980 kg / 2160 lb                                                               |
| Door handedness   | left- and right-handed door in one                                             |
| Air ventilation   | low consumption air circulation system (max 10,2 W)                            |
| Air flow          | air circulation speed is more than 85 l/s (306 m³/h) (180 ft³/min)             |
| Lighting          | energy-efficient LED light (56 W, 4000 K, 4480 lm)                             |
| Power outlets     | 4 × 110-230 V or 2 × 110-230 V + 2 × USB-A/C                                   |
| Power cord        | 3 m / 9 ft 10 in                                                               |
| Exterior material | painted sheet metal                                                            |
| Glass             | sound control laminated safety glass                                           |
| Floor             | antistatic and stain resistant low loop pile carpet for public spaces, EN 1307 |
| Acoustic surfaces | acoustic EchoFree panel                                                        |
| Adjustable glides | for easy leveling from inside the booth                                        |