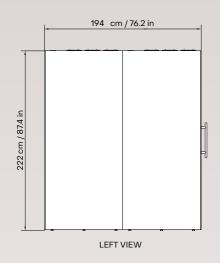

#### **GENERAL PRODUCT INFO**

| Exterior size     | 213 × 222 × 194 cm                                                             |
|-------------------|--------------------------------------------------------------------------------|
| (W×H×D)           | 83.9 × 87.4 × 76.2 in                                                          |
| Interior size     | 200 × 204 × 186 cm                                                             |
| (W×H×D)           | 78.7 × 80.3 × 73.3 in                                                          |
| Weight (net)      | 980 kg / 2160 lb                                                               |
| Door handedness   | left- and right-handed door in one                                             |
| Air ventilation   | low consumption air circulation system (max 10,2 W)                            |
| Air flow          | air circulation speed is more than 85 l/s (306 m³/h) (180 ft³/min)             |
| Lighting          | energy-efficient LED light (56 W, 4000 K, 4480 lm)                             |
| Power outlets     | 4 × 110-230 V or 2 × 110-230 V + 2 × USB-A/C                                   |
| Power cord        | 3 m / 9 ft 10 in                                                               |
| Exterior material | painted sheet metal                                                            |
| Glass             | sound control laminated safety glass                                           |
| Floor             | antistatic and stain resistant low loop pile carpet for public spaces, EN 1307 |
| Acoustic surfaces | acoustic EchoFree panel                                                        |
| Adjustable glides | for easy leveling from inside the booth                                        |